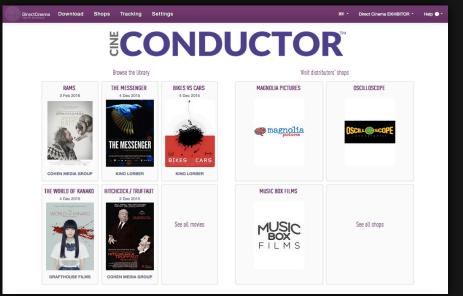

# Search new, upcoming & past movies under 'See all movies'

### Browse by distributor catalog under **'See all shops'**

Download DCPs by clicking on the movie and then checking off the file(s) you want: