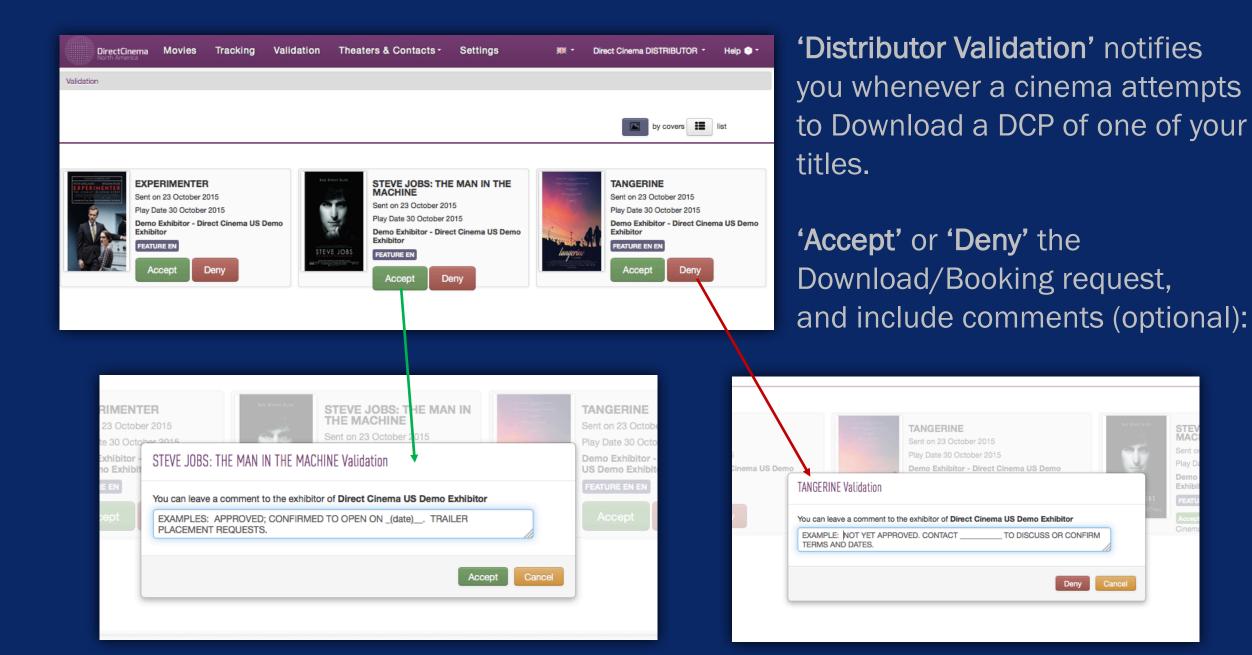

# **CONDUCTOR FOR DISTRIBUTORS**

Push DCPs directly to cinemas' DCP server via secure broadband download

'Accept' or 'Deny' DCP (booking) Requests by cinemas with Distributor Validation

Deliver DCPs "hidden" from cinema, to be revealed at date of your choice