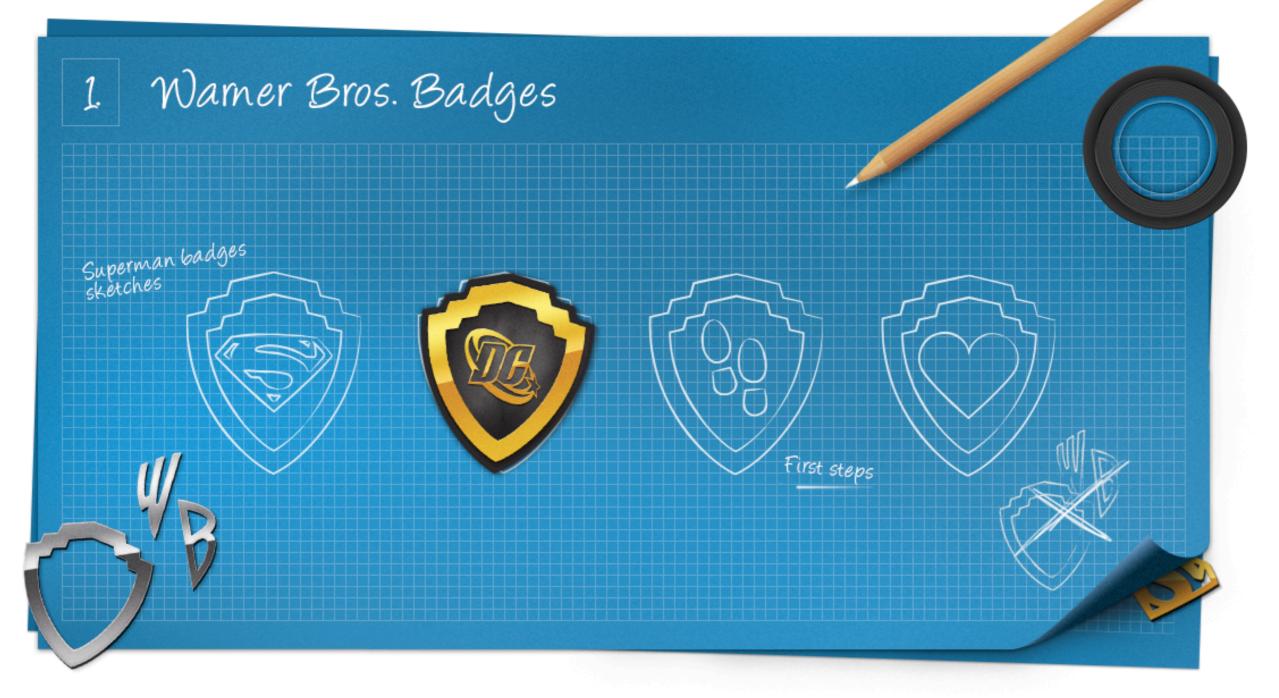

## Brand as a Platform

### **Gamification Grid**

| Vot | re c     | lassement      | Ŷ [ | Tous 🔍     |
|-----|----------|----------------|-----|------------|
| 1.  | 3        | Olivier chatel | Ŷ   | 988 points |
| 2.  | G,       | Benoit Vidal   | Ŷ   | 787 points |
| 3.  | ar 2     | Henry Lim      | Ŷ   | 686 points |
| 12. | <b>S</b> | Vous           |     | 481 points |